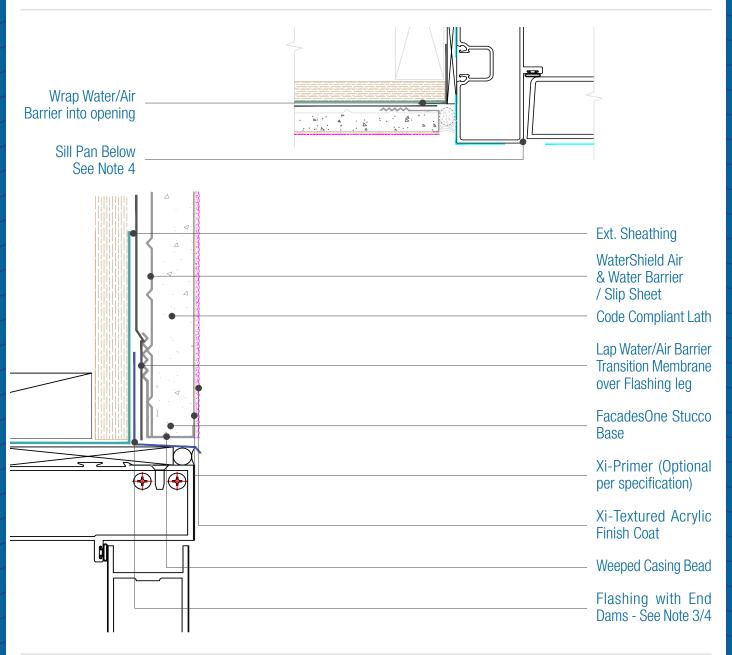

## FacadesOne WaterShield Stucco Assembly Storefront Window Head and Jamb

Date. 11-24-2020 | Detail. F1WS.II.3 v1

## NOTES:

- 1. FXI WaterShield transition and accessory products and installation can be found in the project specifications, product datasheets and the WaterShield Details.
- 2. Provide Air Tight seals at all perimeter of opening for an airtight seal.
- 3. For Rough Opening Protection and options see Water/Air Barrier Manufacturers installation.
- 4. The Door must be set in a pan flashing and rough opening protection wrapped into that pan flashing.
- 5. Responsibility of the flashing is not necessarily that of the plastering contractor and should be denoted in the contract documents.
- 6. Flashing must be installed with End Dams and be completely watertight.